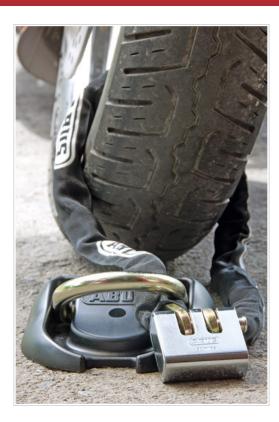

The anchor comes with all necessary fixtures and fittings but you will require a heavy duty drill to secure it to masonry or a concrete floor. Note that this is a very substantial product so please see the images below.

This product is ideal for securing valuable machinery and motorcycles. It can be attached to the floor or a wall and used in conjunction with a steel chain.

### Features:

16mm hardened steel alloy shackle Maximum resistance to physical attack Fix to wall or floor : Inside or outside Heavy duty construction : Designed to drive over Sold Secure (Bicycle) Gold : Thatcham approved