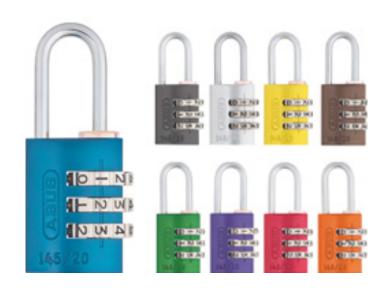

#### **ABUS Aluminium Combination Padlock**

The ABUS 145 Series is state of the art and the only aluminium combination padlock on the market. They weigh in at only 40g and still use a hardened steel shackle. We 20mm, 30mm & 40mm sizes in 9 different colours each.

#### Padlock Features:

Combination Mechanism
Light & Strong Aluminium body
3-digit (20mm & 30mm)
4-digit (40mm) resettable combination
Set your own PIN
30mm & 40mm with hardened steel shackles
Made in Germany