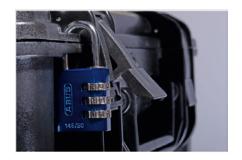

The 20mm version is ideal for luggage and laptop's while the 30mm is perfect for lockers and larger bags. The 40mm has 4 dials and used for high security lockers and Peli cases.

## Lock Types & Details:

| 145 Aluminium Combination Padlocks |              |                 |             |           |            |
|------------------------------------|--------------|-----------------|-------------|-----------|------------|
| ABUS Reference Number              | B mm         | M Mm mm         | ABUS<br>GPS | Weight kg | Box<br>qty |
| 145/20 C                           | 20 / 52 / 14 | 9 / 22 / 3      | 3           | 0.040     | 6          |
| 145/30 C                           | 30 / 70 / 15 | 14 / 26 / 5     | 3           | 0.068     | 6          |
| 145/40 C                           | 40 / 81 / 18 | 21.5 / 27.5 / 6 | 4           | 0.129     | 6          |