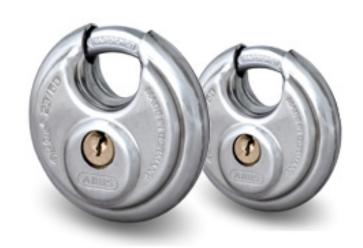

#### **ABUS 23 Series Diskus Padlock**

The ABUS 23 Series entry level Diskus padlock is great value for money and built to the same high standards as the higher security models.

Although disc padlocks are a great security option for any situation we recommend that this product is used with our hasp and staple for maximum security. This covers the shackle completely and makes bolt cutter and saw attacks much more difficult. Remember that all discus padlocks are deisgned to be 'key-retaining' for security reasons and therefore will only release the key once the padlock is re-locked.

## Lock Types & Details:

| 23 Series Diskus Padlocks |              |                |             |           |            |
|---------------------------|--------------|----------------|-------------|-----------|------------|
| ABUS Reference Number     | mm → mm      | mm pm mm       | ABUS<br>GPS | Weight kg | Box<br>qty |
| 23/60                     | 60/60/26     | 17.5 / 13 / 8  | 7           | 0.220     | 6          |
| 23/70                     | 71 / 71 / 31 | 19.5 / 17 / 10 | 7           | 0.325     | 6          |

### **Padlock Features:**

Pin Tumbler Mechanism

Double Bolted

Saw Resistant

**Key Retaining** 

Keyed Alike option available

Made in Germany