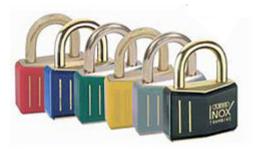

#### Padlock Features:

Pin Tumbler Mechanism Double Bolted Anti-spark non ferrous shackles Rustfree "Marine Grade" 6 colours available: (Black, Blue, Green, Grey, Red, Yellow) Keyed Alike option available Made in Germany