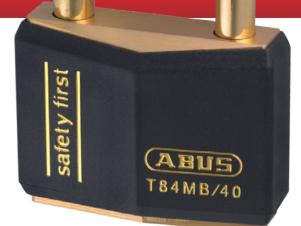

## ABUS T84 Brass Padlock

This padlock is ideal as an all-round marine grade weatherproof padlock but also as a electrical safety lock-off padlock where sparks caused from a steel shackle could be dangerous. The brass shackle has been tested to be safe when used in the vicinity of petroleum and other flammable liquids and gases.

The precision 5 pin tumbler with self-locking mechanism make the padlock highly secure against picking, while the hardened steel shackle and double bolted case help protect the lock from force attacks. Both the stainless internal mechanism and the external brass body also ensure the lock will function well outdoors.

#### Padlock Features:

Pin Tumbler Mechanism Double Bolted Anti-spark non ferrous shackles Rustfree "Marine Grade" 6 colours available: (Black, Blue, Green, Grey, Red, Yellow) Keyed Alike option available Made in Germany