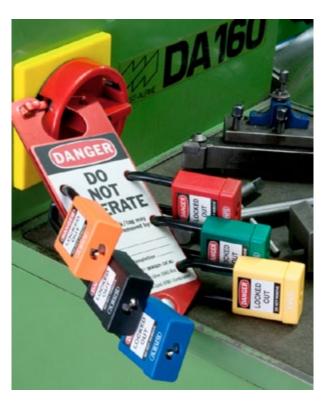

Safety Lock-Off padlocks are used to secure machinery, switch gear or valves in the open or shut position to ensure the safety of staff when working on them They can be used on their own or in conjunction with a number of other locksone a sinlge lock-off hasp.

For added security these locks are only provided with a single key. This prevents two keys being accidently distributed to more than one person. We do not provide additional keys with this model.

There are 9 colours in the range each keyed alike to a different suite.

Black, Red, Blue, Green, Yellow, Orange, Purple, White and Brown