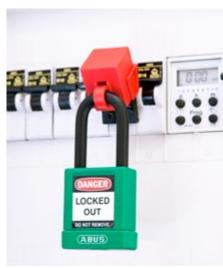

Safety Lock-Off padlocks are used to secure machinery, switch gear or valves in the open or shut position to ensure the safety of staff when working on them They can be used on their own or in conjunction with a number of other locksone a sinlge lock-off hasp.

### **Padlock Features:**

Insulated Shackle
Insulated Body
Key Retaining
Ball Bearing Locking
Master Key option available
Made in Germany
Available in 9 Colours