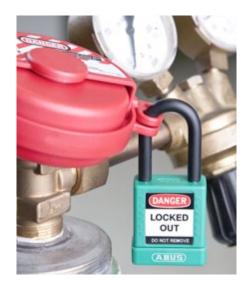

Safety Lock-Off padlocks are used to secure machinery, switch gear or valves in the open or shut position to ensure the safety of staff when working on them They can be used on their own or in conjunction with a number of other locksone a sinlge lock-off hasp.

### **Padlock Features:**

Insulated Shackle
Insulated Body
Key Retaining
Ball Bearing Locking
Master Key option available
Made in Germany
Available in 9 Colours