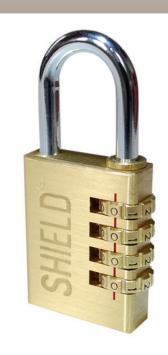

## **Brass Combination Padlocks**

Our combination padlocks are made from a solid piece of brass and a mechanism resettable to your own code. Each padlock is individually boxed with it's own instructions.

We have three sizes available to cover a range of uses. The 20mm for luggage and laptop bags, the 30mm for lockers / sports bags and the 40mm for lockers also, general purpose and higher security situations.

We have taken special care to ensure the numbers on each dial are clearly visible and easily adjusted.

## **Summary**

Solid Extruded Brass Body Precision Mechanism (anti manipulation) Steel Chrome Plated Shackle Individually Boxed (instructions included) Available 20, 30 & 40mm 3 dials on 20 & 30mm / 4 dials on 40mm