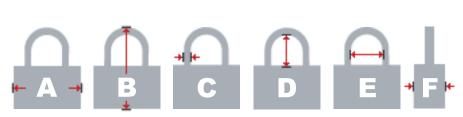

## **Dimensions**

| Dimension | C20 | C30 | C40 |
|-----------|-----|-----|-----|
| Α         | 20  | 30  | 40  |
| В         | 54  | 72  | 85  |
| С         | 3   | 5   | 6   |
| D         | 21  | 27  | 30  |
| Е         | 9   | 13  | 19  |
| F         | 13  | 15  | 15  |