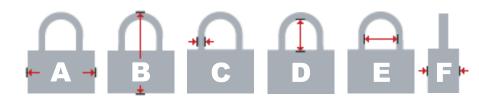

## Dimensions

| MC40 | MC50                        |
|------|-----------------------------|
| 40   | 50                          |
| 90   | tbc                         |
| 6.5  | 8                           |
| 34   | tbc                         |
| 18   | tbc                         |
| 13   | tbc                         |
|      | 40<br>90<br>6.5<br>34<br>18 |