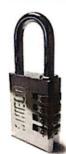

## Shield MC40 Chrome Marine Combination Padlock

PRICE: £12.60

This is described by the suppliers as 'a small and practical rust-free combination padlock by the UK company, Shield. It is simple, easy to use, well priced and exceptionally weather-resistant

even in salt water and exposed environments'. It's made out of chromed brass with stainless innards and hasp, and survived our extreme corrosion test in an amazing fashion. After the month it was completely

unaffected, its number wheels spun easily and it sprang open without any problems.

## Summary

Solid chrome plated brass body. Precision Mechanism (anti manipulation) Stainless Steel Shackle Individually Boxed (instructions included & recyclable) Available 40mm only. 50mm coming soon.