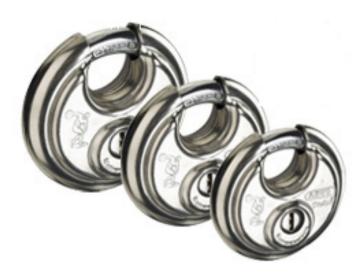

#### **ABUS 26 Series Diskus Padlock**

On of the most secure Diskus padlock on the market for high security requirements with a shackle made of hardened special steel. With a stainless steel body it is also suitable for use outdoors. A rotating key guard prevents force attacked to the lock barrel and helps to keep water and dirt from entering the mechanism. Remember that all discus padlocks are deisgned to be 'key-retaining' for security reasons and therefore will only release the key once the padlock is re-locked again.

This padlock is insurance approved to CEN Grade 3 and qualifies as a closed shackle padlock.

Where many discus padlocks on the market fall down the ABUS will prevail. Many discus locks can be crushed along their seam or cut due to their hollow construction. However, the ABUS Diskus series all use a hardened steel plate encased within the body to prevent this.

# Lock Types & Details:

| 26 & 24RK Series Diskus Padlocks |              |                |             |           |            |
|----------------------------------|--------------|----------------|-------------|-----------|------------|
| ABUS Reference Number            | mm → mm      | mm Pal mm      | ABUS<br>GPS | Weight kg | Box<br>qty |
| 26/70                            | 71 / 71 / 31 | 19.5 / 17 / 10 | 8           | 0.325     | 6          |
| 26/80                            | 81 / 81 / 31 | 25 / 18 / 11   | 8           | 0.452     | 3          |
| 26/90                            | 91/91/29     | 25.5 / 16 / 12 | 8           | 0.633     | 3          |