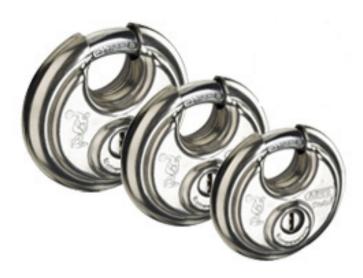

#### ABUS 26 Series Diskus Padlock

On of the most secure Diskus padlock on the market for high security requirements with a shackle made of hardened special steel. With a stainless steel body it is also suitable for use outdoors. A rotating key guard prevents force attacked to the lock barrel and helps to keep water and dirt from entering the mechanism. Remember that all discus padlocks are deisgned to be 'key-retaining' for security reasons and therefore will only release the key once the padlock is re-locked again.

This padlock is insurance approved to CEN Grade 3 and qualifies as a closed shackle padlock.

Where many discus padlocks on the market fall down the ABUS will prevail. Many discus locks can be crushed along their seam or cut due to their hollow construction. However, the ABUS Diskus series all use a hardened steel plate encased within the body to prevent this.

# Lock Types & Details:

| 26 & 24RK Series Diskus Padlocks |              |                |             |           |            |
|----------------------------------|--------------|----------------|-------------|-----------|------------|
| ABUS Reference Number            | mm → mm      | mm Pal mm      | ABUS<br>GPS | Weight kg | Box<br>qty |
| 26/70                            | 71 / 71 / 31 | 19.5 / 17 / 10 | 8           | 0.325     | 6          |
| 26/80                            | 81 / 81 / 31 | 25 / 18 / 11   | 8           | 0.452     | 3          |
| 26/90                            | 91/91/29     | 25.5 / 16 / 12 | 8           | 0.633     | 3          |